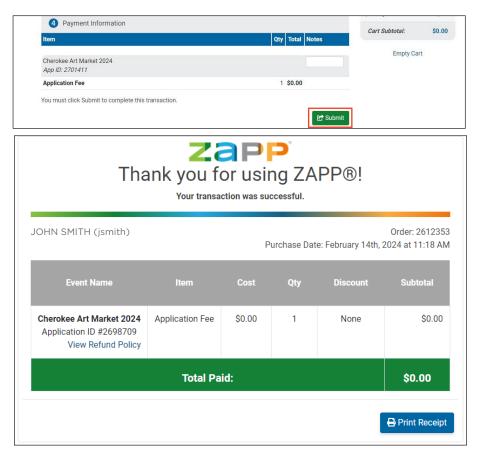

**20.** Now that you have reached the "Payment Information" section, click the green "Submit" button. You will then be shown a virtual confirmation of your submission and be given the option to print a receipt for your records. You will also receive an email confirmation. Congrats! You've successfully applied to showcase your work at the Cherokee Art Market!