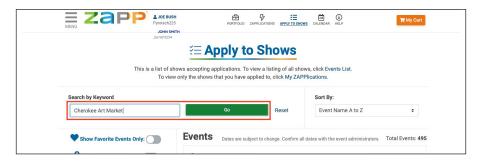

3. Once you have created your account or logged in, click "Apply To Shows" at the top of the screen.

4. Once on the Apply to Shows page, search "Cherokee Art Market" then click "Go".

5. Click "More Event Info" and you will be directed to the application page for Cherokee Art Market.