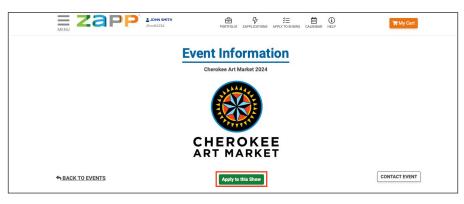

6. Click "Apply to this Show" then carefully read and agree to the terms & conditions before clicking "Yes, I Agree".

7. Select what kind of application you are submitting by selecting an option under the "Select Your Show Medium Category" drop-down. This will allow you to select a class and division to enter for the show. If you are wanting to submit art into multiple categories, you will need to fill out an additional application for each category you are wanting to apply in.